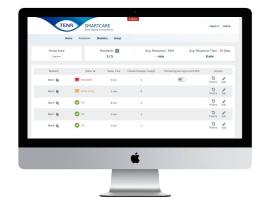

#### TENA SmartCare web dashboard Provides a continence overview, displaying statistical summaries to improve patient care

The captured information is transmitted to a secure server for interpretation

| =           | 5-41 AM<br>19 min | 8 100% - |
|-------------|-------------------|----------|
| 102A        | 🖾 21 min          | Change   |
| 112C        |                   | Error    |
| 108B        |                   | Check    |
| 123A        |                   | •        |
| Not being i | monitored         | Apply    |
| 127B        |                   | ОК       |
| 225A        |                   | Ø        |