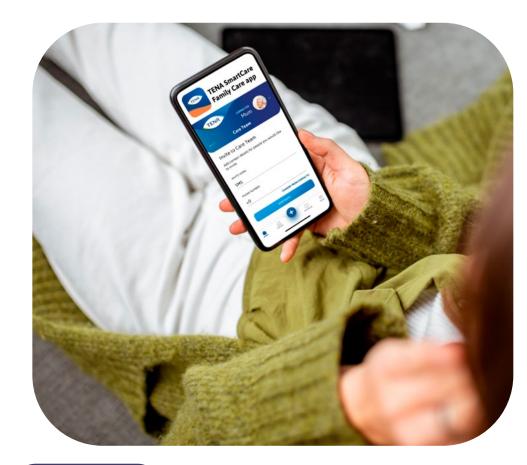

#### **TENA SmartCare Family Care App**

Care together

Invite other care-givers to create a care team around your loved one

Plan ahead, keep track Set tasks, reminders, make notes and share

Helpful tips and advice Find lots of practical tips and advice from TENA's experts via the app

Use with TENA SmartCare Change Indicator New digital continence care innovation from TENA

#### **TENA SmartCare Family Care App**

App Store