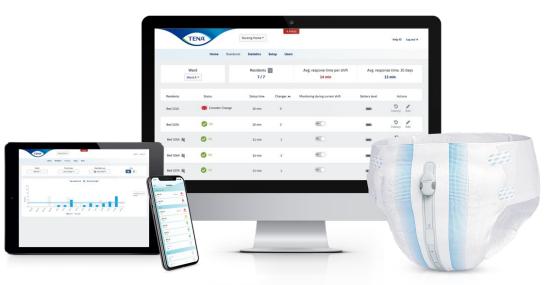

#### **TENA SmartCare Change Indicator**

A reusable sensor, easily attached to the outside of the TENA absorbent product, tracks urine saturation

#### **TENA SmartCare Family Care app**

Provides notifications to family caregivers to let them know when the product is ready to change

TENA SmartCare Pro app

Provides notifications to caregivers to let them know when the product is ready to change

#### TENA SmartCare web dashboard Provides a continence overview, displaying statistical summaries to improve patient care

The captured information is transmitted to a secure server for interpretation

| =           | 5-41 AM<br>19 min | 8 100% - |
|-------------|-------------------|----------|
| 102A        | 🖾 21 min          | Change   |
| 112C        |                   | Error    |
| 108B        |                   | Check    |
| 123A        |                   | •        |
| Not being i | monitored         | Apply    |
| 127B        |                   | ОК       |
| 225A        |                   | Ø        |