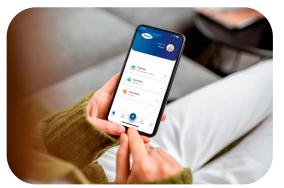

#### **TENA SmartCare Family Care App**

Care together

Invite other care-givers to create a care team around your loved one

Plan ahead, keep track Set tasks, reminders, make notes and share

Helpful tips and advice Find lots of practical tips and advice from TENA's experts via the app

Use with TENA SmartCare Change Indicator New digital continence care innovation from TENA

#### **TENA SmartCare Family Care App**

App Store