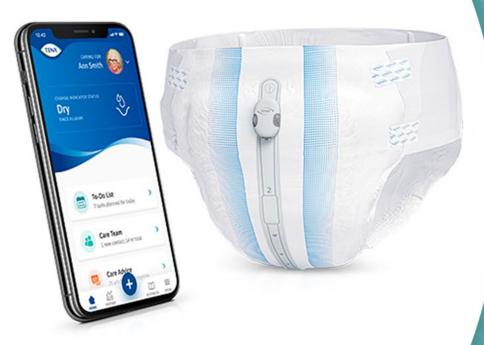

Use with TENA SmartCare Change Indicator New digital continence care innovation from TENA

#### **TENA SmartCare Change Indicator**

#### **TENA SmartCare Change Indicator**

A reusable sensor, easily attached to the outside of the TENA absorbent product, tracks urine saturation

#### **TENA SmartCare Family Care app**

Provides notifications to family caregivers to let them know when the product is ready to change

TENA SmartCare Pro app

Provides notifications to caregivers to let them know when the product is ready to change