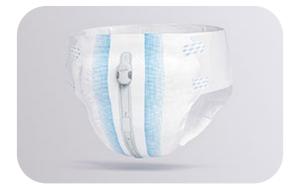

#### **TENA SmartCare Change Indicator**

#### **TENA SmartCare Change Indicator**

A reusable sensor, easily attached to the outside of the TENA absorbent product, tracks urine saturation